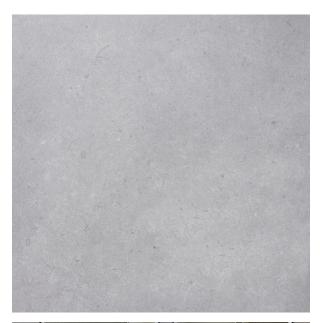

## Description

Cordoba Pearl is a matt glazed porcelain tile in 600x600mm tile. Whilst it has a very uniform appearance, at closer inspection there are speckles and grains of various sizes and shades across the face of the tile. These give the cordoba series a stone-like character and also make it a very practical tile. Suitable for both floors and walls.