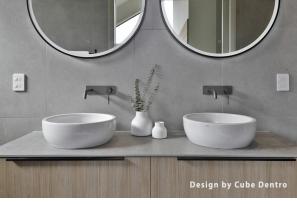

## Description

Cordoba Pearl is a matt glazed porcelain tile in 600x600mm tile. Whilst it has a very uniform appearance, at closer inspection there are speckles and grains of various sizes and shades across the face of the tile. These give the cordoba series a stone-like character and also make it a very practical tile. Suitable for both floors and walls.