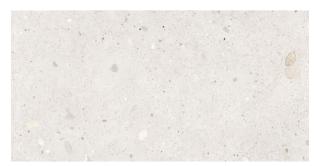

## EGO AVORIO NATURAL 600 X 1200

## Description

The Ego collection, inspired by an ancient Mexican stone, tempered by the passing of time, features a surface that enhances its blend of granite and limestone. The effect is a varied design that enlivens the surfaces, which are available in four shades: Avorio, Sabbia, Grigio and Grigio Scuro

## **Specifications**

| Finish:           | Matt         |
|-------------------|--------------|
| Material:         | Porcelain    |
| Origin:           | ITALY        |
| Size:             | 600 x 1200   |
| Thickness:        | 10           |
| PEI:              | 4            |
| Antislip Rating:  | R10          |
| Variation:        | 3            |
| Weight:           | 20 kg per m² |
| Rectified:        | Yes          |
| Sealing Required: | No           |
| Colour:           | White        |
| m² Per Box:       | 1.44         |
| Tiles Per Pack:   | 2            |