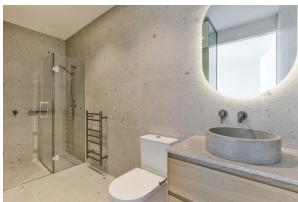

## EGO AVORIO NATURAL 600 X 1200

## Description

The Ego collection, inspired by an ancient Mexican stone, tempered by the passing of time, features a surface that enhances its blend of granite and limestone. The effect is a varied design that enlivens the surfaces, which are available in four shades: Avorio, Sabbia, Grigio and Grigio Scuro