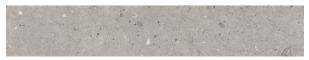

## **EGO GRIGIO 200 X 1200**

## Description

The Ego collection, inspired by an ancient Mexican stone, tempered by the passing of time, features a surface that enhances its blend of granite and limestone. The effect is a varied design that enlivens the surfaces, which are available in four shades: Avorio, Sabbia, Grigio and Grigio Scuro

## **Specifications**

| Finish:           | Matt         |
|-------------------|--------------|
| Material:         | Porcelain    |
| Origin:           | ITALY        |
| Size:             | 200 x 1200   |
| PEI:              | 4            |
| Antislip Rating:  | R10          |
| Variation:        | 3            |
| Weight:           | 20 kg per m² |
| Rectified:        | Yes          |
| Sealing Required: | No           |
| Colour:           | Grey         |
| m² Per Box:       | 0.96         |
| Tiles Per Pack:   | 4            |