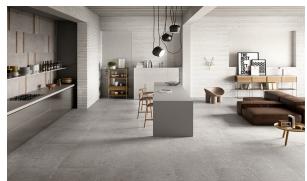

## **EGO GRIGIO 200 X 1200**

## Description

The Ego collection, inspired by an ancient Mexican stone, tempered by the passing of time, features a surface that enhances its blend of granite and limestone. The effect is a varied design that enlivens the surfaces, which are available in four shades: Avorio, Sabbia, Grigio and Grigio Scuro