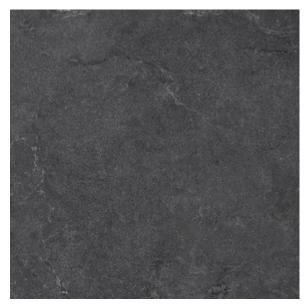

## **ENZO COAL MICROTEC 600 X 600**

## Description

A fantastic range with In & Out technology, suitable for both indoor and outdoor uses. Available in 4 colours, Cinder, Moon, Sand and Coal, Enzo delivers a very smooth feel on the surface, a perfect choice for bathroom, kitchen and laundry. But it achieves an unbelievably high anti-slip level in wet conditions, suits for outdoor areas. It is the best choice to deliver a consistent indoor - outdoor flow for your house.