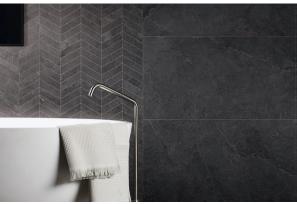

## **ENZO COAL MICROTEC 600 X 600**

## Description

A fantastic range with In & Out technology, suitable for both indoor and outdoor uses. Available in 4 colours, Cinder, Moon, Sand and Coal, Enzo delivers a very smooth feel on the surface, a perfect choice for bathroom, kitchen and laundry. But it achieves an unbelievably high anti-slip level in wet conditions, suits for outdoor areas. It is the best choice to deliver a consistent indoor - outdoor flow for your house.