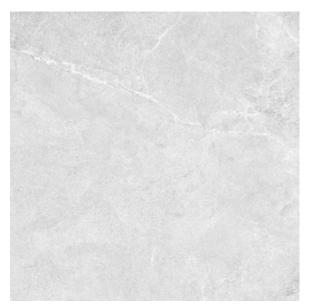

## **ENZO MOON MICROTEC 600 X 600**

## Description

A fantastic range with In & Out technology, suitable for both indoor and outdoor uses. Available in 4 colours, Cinder, Moon, Sand and Coal, Enzo delivers a very smooth feel on the surface, a perfect choice for bathroom, kitchen and laundry. But it achieves an unbelievably high anti-slip level in wet conditions, suits for outdoor areas. It is the best choice to deliver a consistent indoor - outdoor flow for your house.

## **Specifications**

| Finish:           | MATT         |
|-------------------|--------------|
| Material:         | PORCELAIN    |
| Origin:           | CHINA        |
| Size:             | 600 x 600    |
| Thickness:        | 10           |
| PEI:              | 4            |
| Antislip Rating:  | W            |
| Variation:        | 3            |
| Weight:           | 21 kg per m² |
| Rectified:        | Yes          |
| Sealing Required: | No           |
| m² Per Box:       | 1.44         |
| Tiles Per Pack:   | 4            |