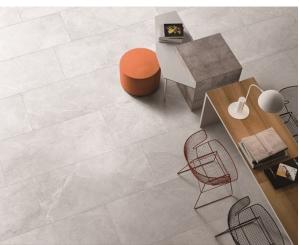

## **ENZO MOON MICROTEC 600 X 600**

## Description

A fantastic range with In & Out technology, suitable for both indoor and outdoor uses. Available in 4 colours, Cinder, Moon, Sand and Coal, Enzo delivers a very smooth feel on the surface, a perfect choice for bathroom, kitchen and laundry. But it achieves an unbelievably high anti-slip level in wet conditions, suits for outdoor areas. It is the best choice to deliver a consistent indoor - outdoor flow for your house.

## **Specifications**

| Finish:           | MATT         |
|-------------------|--------------|
| Material:         | PORCELAIN    |
| Origin:           | CHINA        |
| Size:             | 600 x 600    |
| Thickness:        | 10           |
| PEI:              | 4            |
| Antislip Rating:  | W            |
| Variation:        | 3            |
| Weight:           | 21 kg per m² |
| Rectified:        | Yes          |
| Sealing Required: | No           |
| m² Per Box:       | 1.44         |
| Tiles Per Pack:   | 4            |