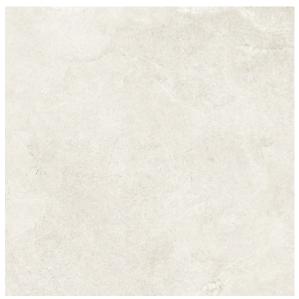

## **ENZO SAND MICROTEC 600 X 600**

## Description

A fantastic range with In & Out technology, suitable for both indoor and outdoor uses. Available in 4 colours, Cinder, Moon, Sand and Coal, Enzo delivers a very smooth feel on the surface, a perfect choice for bathroom, kitchen and laundry. But it achieves an unbelievably high anti-slip level in wet conditions, suits for outdoor areas. It is the best choice to deliver a consistent indoor - outdoor flow for your house.

## **Specifications**

| Finish:           | MATT         |
|-------------------|--------------|
| Material:         | PORCELAIN    |
| Origin:           | CHINA        |
| Size:             | 600 x 600    |
| Thickness:        | 10           |
| PEI:              | 4            |
| Antislip Rating:  | W            |
| Variation:        | 3            |
| Weight:           | 21 kg per m² |
| Rectified:        | Yes          |
| Sealing Required: | No           |
| m² Per Box:       | 1.44         |
| Tiles Per Pack:   | 4            |