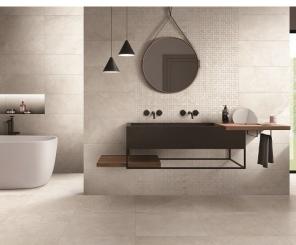

## **ENZO SAND MICROTEC 600 X 600**

## Description

A fantastic range with In & Out technology, suitable for both indoor and outdoor uses. Available in 4 colours, Cinder, Moon, Sand and Coal, Enzo delivers a very smooth feel on the surface, a perfect choice for bathroom, kitchen and laundry. But it achieves an unbelievably high anti-slip level in wet conditions, suits for outdoor areas. It is the best choice to deliver a consistent indoor - outdoor flow for your house.