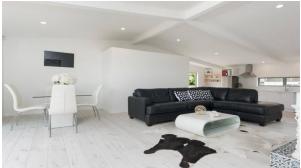

## **Description**

The Clouded Oak floor is an off-white colour with light grey features such as grain lines and knots.

The Vitality Deluxe collection is great quality laminate coming from Belgium. All floors in the Viltality Deluxe range are 8mm thick with a V-groove on 4 sides - this makes for authentic looking edges and joins, resulting in a floor that is hardly distinguishable from real wood. This decor has a Soft Touch Mat surface, this is a silky mat surfacethat imitates the feel of a wood floor with a mat finish coating.