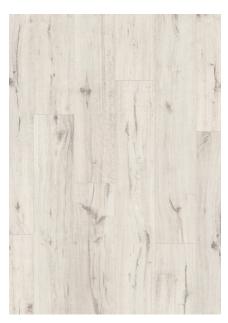

## **Description**

The Clouded Oak floor is an off-white colour with light grey features such as grain lines and knots.

The Vitality Deluxe collection is great quality laminate coming from Belgium. All floors in the Viltality Deluxe range are 8mm thick with a V-groove on 4 sides - this makes for authentic looking edges and joins, resulting in a floor that is hardly distinguishable from real wood. This decor has a Soft Touch Mat surface, this is a silky mat surfacethat imitates the feel of a wood floor with a mat finish coating.

- \*8mm thick
- \*192mm wide x 1.261m long planks
- \* 4-sided V-groove
- \*Click-X rolling joint system
- \* Soft Touch Mat technology surface effect
- \* 7 year Commercial Warranty, 20 year Residential Warranty