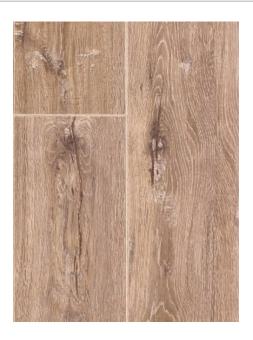

## **Description**

The Ipanema Oak is a warm beige-brown colour with rustic features such as cracks and knots.

The Vitality Deluxe collection is a great quality product made in Belgium. All floors in the range are 8mm thick with a V-groove on 4 sides. The Ipanema Oak has a Soft Touch Mat surface, with a silky mat surface imitating the feel of a wood floor with a mat finish coating