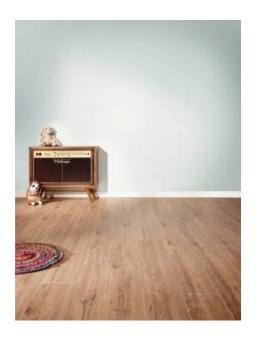

## **Description**

The Ipanema Oak is a warm beige-brown colour with rustic features such as cracks and knots.

The Vitality Deluxe collection is a great quality product made in Belgium. All floors in the range are 8mm thick with a V-groove on 4 sides. The Ipanema Oak has a Soft Touch Mat surface, with a silky mat surface imitating the feel of a wood floor with a mat finish coating