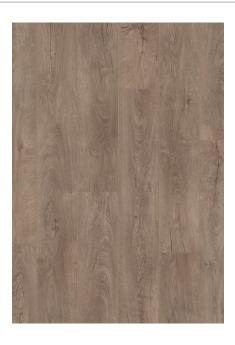

## EURO DELUXE 4V AQUA PROTECT SUMI OAK 192 X 1261

## **Description**

The Sumi Oak floor is a pleasant light grey-brown colour with rustic features like cracks and knots.

The Vitality Deluxe collection are 8mm thick with a V-groove on 4 sides. This decor has a Soft Touch Mat surface, with a silky mat surface imitating the feel of a wood floor with a mat finish coating.