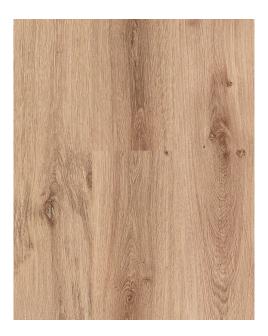

## EURO DELUXE BLEACHED OAK LAMINATE 190 X 1261MM

## Description

The Bleached Oak floor is a light natural colour with a moderate amount of knots and feature. It would work especially well with scandinavian style interiors and many other interior styles. All floors in the Vitality Deluxe range are 8mm thick with bevels on 4 sides. Decors have a Brushed Structure surface, which means the grain raises and hollows are visible just like those on a real wood floor.