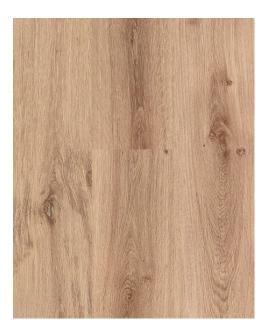

## EURO DELUXE BLEACHED OAK LAMINATE 190 X 1261MM

## Description

The Bleached Oak floor is a light natural colour with a moderate amount of knots and feature. It would work especially well with scandinavian style interiors and many other interior styles. All floors in the Vitality Deluxe range are 8mm thick with bevels on 4 sides. Decors have a Brushed Structure surface, which means the grain raises and hollows are visible just like those on a real wood floor.