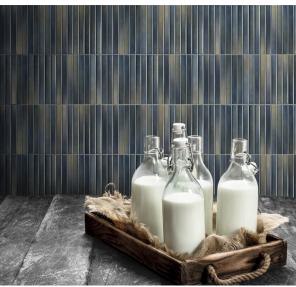

## **EVANESCENCE DENIM SATIN MOSAIC 294 X 312**

## Description

Inspired by the ever changing variation of light and shadow in the landscape, the Evanescence collection is characterised by a seamless graduation of shade. A contemporary kitkat / finger or sticks mosaic format designed for walls only. Create absolutely stunning splashbacks and feature walls with this dynamic collection.

Tile Size 15 x 145mm Sheet Size 294 X 312 mm Glazed Porcelain

\$27.90<sub>each</sub>