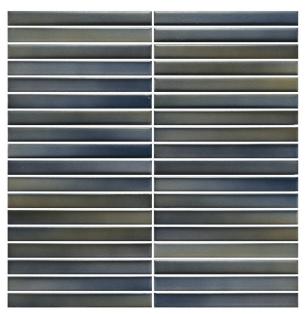

## **EVANESCENCE DENIM SATIN MOSAIC 294 X 312**

## Description

Inspired by the ever changing variation of light and shadow in the landscape, the Evanescence collection is characterised by a seamless graduation of shade. A contemporary kitkat / finger or sticks mosaic format designed for walls only. Create absolutely stunning splashbacks and feature walls with this dynamic collection.

Tile Size 15 x 145mm Sheet Size 294 X 312 mm Glazed Porcelain

\$27.90<sub>each</sub>