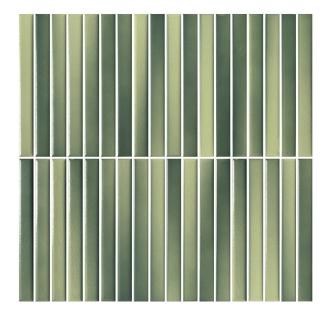

## **EVANESCENCE GREEN SATIN MOSAIC 294 X 312**

## Description

Inspired by the ever changing variation of light and shadow in the landscape, the Evanescence collection is characterised by a seamless graduation of shade. A contemporary kitkat / finger or sticks mosaic format designed for walls only. Create absolutely stunning splashbacks and feature walls with this dynamic collection.

Tile Size 15 x 145 Sheet Size 294 X 312mm

 $\$27.90_{\text{each}}$  (incl GST)