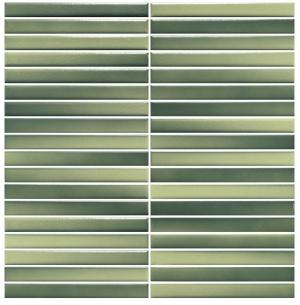

## **EVANESCENCE GREEN SATIN MOSAIC 294 X 312**

## Description

Inspired by the ever changing variation of light and shadow in the landscape, the Evanescence collection is characterised by a seamless graduation of shade. A contemporary kitkat / finger or sticks mosaic format designed for walls only. Create absolutely stunning splashbacks and feature walls with this dynamic collection.

Tile Size 15 x 145 Sheet Size 294 X 312mm

 $\$27.90_{\text{each}}$  (incl GST)