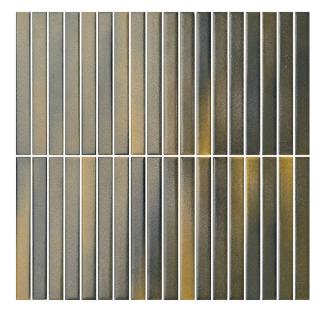

## **EVANESCENCE OCRA SATIN MOSAIC 294 X 312**

## Description

Inspired by the ever changing variation of light and shadow in the landscape, the Evanescence collection is characterised by a seamless graduation of shade. A contemporary kitkat / finger or sticks mosaic format designed for walls only. Create absolutely stunning splashbacks and feature walls with this dynamic collection.

Tile Size 15 x 145 Sheet Size 294 X 312mm

 $\$27.90_{\text{each}}$  (incl GST)