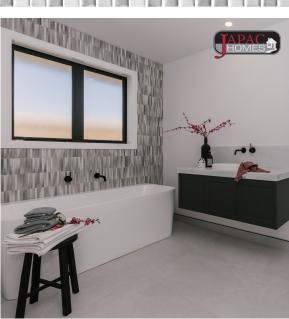

## Description

Inspired by the ever changing variation of light and shadow in the landscape, the Evanescence collection is characterised by a seamless graduation of shade. A contemporary kitkat / finger or sticks mosaic format designed for walls only. Create absolutely stunning splashbacks and feature walls with this dynamic collection.