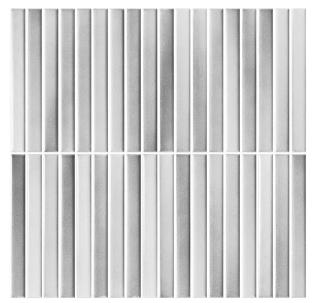

## **EVANESCENCE WHITE SATIN MOSAIC 294 X 312**

## Description

Inspired by the ever changing variation of light and shadow in the landscape, the Evanescence collection is characterised by a seamless graduation of shade. A contemporary kitkat / finger or sticks mosaic format designed for walls only. Create absolutely stunning splashbacks and feature walls with this dynamic collection.

Tile Size 15 x 145 Sheet Size 294 X 312mm

\$27.90 \$22.32<sub>each</sub>