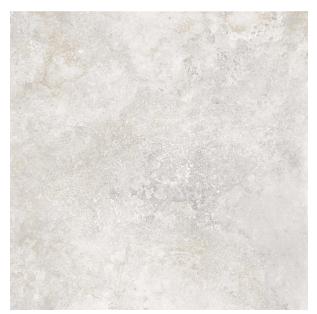

## **FOREVER WHITE MATT 600 X 600**

## Description

Forever is a glaze porcelain range that duplicates the exquisite beauty and enduring legacy of travertine, a testament to the transformative power of nature. Its unique aesthetic with a mesmerizing array of colours and patterns makes each piece truly one-of-a-kind, which is made even more unique by cutting the stone in the opposite way, creating something that is familiar yet different. Available in 2 colours, beige and white, suitable for all interior areas.

## **Specifications**

| Finish:           | MATT         |
|-------------------|--------------|
| Material:         | PORCELAIN    |
| Origin:           | CHINA        |
| Size:             | 600 x 600    |
| Thickness:        | 10           |
| PEI:              | 3            |
| Antislip Rating:  | R10          |
| Variation:        | 2            |
| Weight:           | 22 kg per m² |
| Rectified:        | Yes          |
| Sealing Required: | No           |
| Colour:           | White        |
| m² Per Box:       | 1.44         |
| Tiles Per Pack:   | 4            |