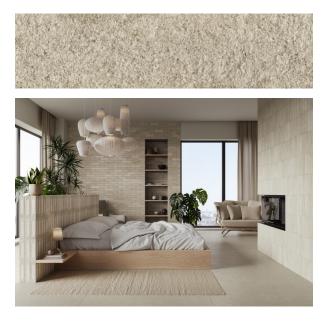

## FORNACE ARGILLA NATURALE 60 X 240

## Description

Fornace range has the look and feel of exposed brick, but the practicality of porcelain, relieves the ancient beauty of a material mixed and shaped by human hands. High variation Italian made tiles, suitable for cladding both interior and exterior walls. Available in 4 colours, Bianco, Verde, Argilla and Rosso. Matching deco tiles also available.

## **Specifications**

| Finish:                         | MATT                     |
|---------------------------------|--------------------------|
| Material:                       | PORCELAIN                |
| Origin:                         | ITALY                    |
| Size:                           | 60 x 240                 |
| Thickness:                      | 7                        |
| Variation:                      | 3                        |
|                                 |                          |
| Weight:                         | 18 kg per m <sup>2</sup> |
| Weight:<br>Rectified:           | 18 kg per m²<br>Yes      |
| -                               |                          |
| Rectified:                      | Yes                      |
| Rectified:<br>Sealing Required: | Yes                      |