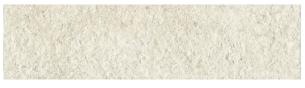

## FORNACE BIANCO MINERALE 60 X 240

## Description

Fornace range has the look and feel of exposed brick, but the practicality of porcelain, relieves the ancient beauty of a material mixed and shaped by human hands. High variation Italian made tiles, suitable for cladding both interior and exterior walls. Available in 4 colours, Bianco, Verde, Argilla and Rosso. Matching deco tiles also available.

## **Specifications**

| Finish:           | MATT         |
|-------------------|--------------|
| Material:         | PORCELAIN    |
| Origin:           | ITALY        |
| Size:             | 60 x 240     |
| Thickness:        | 7            |
| Variation:        | 3            |
| Weight:           | 18 kg per m² |
| Rectified:        | Yes          |
| Sealing Required: | No           |
| Colour:           | Black        |
| m² Per Box:       | 0.6912       |
| Tiles Per Pack:   | 48           |