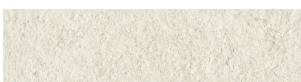

## FORNACE BIANCO MINERALE 60 X 240

## Description

Fornace range has the look and feel of exposed brick, but the practicality of porcelain, relieves the ancient beauty of a material mixed and shaped by human hands. High variation Italian made tiles, suitable for cladding both interior and exterior walls. Available in 4 colours, Bianco, Verde, Argilla and Rosso. Matching deco tiles also available.

## **Specifications**

| Finish:           | MATT         |
|-------------------|--------------|
| Material:         | PORCELAIN    |
| Origin:           | ITALY        |
| Size:             | 60 x 240     |
| Thickness:        | 7            |
| Variation:        | 3            |
| Weight:           | 18 kg per m² |
| Rectified:        | Yes          |
| Sealing Required: | No           |
| Colour:           | Black        |
| m² Per Box:       | 0.6912       |
| Tiles Per Pack:   | 48           |