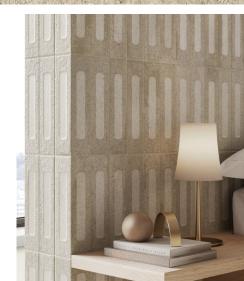

## FORNACE FORMELLA ARGILLA NATURALE 60 X 240

## Description

Fornace range has the look and feel of exposed brick, but the practicality of porcelain, relieves the ancient beauty of a material mixed and shaped by human hands. High variation Italian made tiles, suitable for cladding both interior and exterior walls. Available in 4 colours, Bianco, Verde, Argilla and Rosso. Matching deco tiles also available.