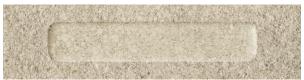

## FORNACE FORMELLA ARGILLA NATURALE 60 X 240

## Description

Fornace range has the look and feel of exposed brick, but the practicality of porcelain, relieves the ancient beauty of a material mixed and shaped by human hands. High variation Italian made tiles, suitable for cladding both interior and exterior walls. Available in 4 colours, Bianco, Verde, Argilla and Rosso. Matching deco tiles also available.