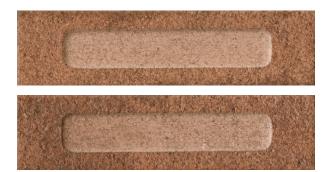

## FORNACE FORMELLA ROSSO MATTONE 60 X 240

## Description

Fornace range has the look and feel of exposed brick, but the practicality of porcelain, relieves the ancient beauty of a material mixed and shaped by human hands. High variation Italian made tiles, suitable for cladding both interior and exterior walls. Available in 4 colours, Bianco, Verde, Argilla and Rosso. Matching deco tiles also available.

## **Specifications**

| Finish:           | MATT                     |
|-------------------|--------------------------|
| Material:         | PORCELAIN                |
| Origin:           | ITALY                    |
| Size:             | 60 x 240                 |
| Thickness:        | 7                        |
| Variation:        | 3                        |
| Weight:           | 18 kg per m <sup>2</sup> |
| Rectified:        | Yes                      |
| Sealing Required: | No                       |
| Colour:           | Terracotta               |
| m² Per Box:       | 0.6912                   |
| Tiles Per Pack:   | 48                       |