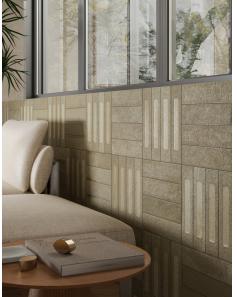

## FORNACE FORMELLA VERDE MUSCHIO 60 X 240

## Description

Fornace range has the look and feel of exposed brick, but the practicality of porcelain, relieves the ancient beauty of a material mixed and shaped by human hands. High variation Italian made tiles, suitable for cladding both interior and exterior walls. Available in 4 colours, Bianco, Verde, Argilla and Rosso. Matching deco tiles also available.

## **Specifications**

| Finish:                         | MATT                     |
|---------------------------------|--------------------------|
| Material:                       | PORCELAIN                |
| Origin:                         | ITALY                    |
| Size:                           | 60 x 240                 |
| Thickness:                      | 7                        |
| Variation:                      | 3                        |
|                                 |                          |
| Weight:                         | 18 kg per m <sup>2</sup> |
| Weight:<br>Rectified:           | 18 kg per m²<br>Yes      |
| -                               |                          |
| Rectified:                      | Yes                      |
| Rectified:<br>Sealing Required: | Yes                      |