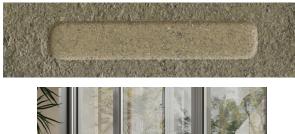

## FORNACE FORMELLA VERDE MUSCHIO 60 X 240

## Description

Fornace range has the look and feel of exposed brick, but the practicality of porcelain, relieves the ancient beauty of a material mixed and shaped by human hands. High variation Italian made tiles, suitable for cladding both interior and exterior walls. Available in 4 colours, Bianco, Verde, Argilla and Rosso. Matching deco tiles also available.

## **Specifications**

| Finish:                         | MATT                     |
|---------------------------------|--------------------------|
| Material:                       | PORCELAIN                |
| Origin:                         | ITALY                    |
| Size:                           | 60 x 240                 |
| Thickness:                      | 7                        |
| Variation:                      | 3                        |
|                                 |                          |
| Weight:                         | 18 kg per m <sup>2</sup> |
| Weight:<br>Rectified:           | 18 kg per m²<br>Yes      |
| -                               |                          |
| Rectified:                      | Yes                      |
| Rectified:<br>Sealing Required: | Yes                      |