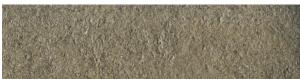

## FORNACE VERDE MUSCHIO 60 X 240

## Description

Fornace range has the look and feel of exposed brick, but the practicality of porcelain. It relieves the ancient beauty of a material mixed and shaped by human hands. High variation Italian made tiles, suitable for cladding both interior and exterior walls. Available in 4 colours, Bianco, Verde, Argilla and Rosso. Matching deco tiles also available.

## **Specifications**

| Finish:           | MATT         |
|-------------------|--------------|
| Material:         | PORCELAIN    |
| Origin:           | ITALY        |
| Size:             | 60 x 240     |
| Thickness:        | 7            |
| Variation:        | 3            |
| Weight:           | 18 kg per m² |
| Rectified:        | Yes          |
| Sealing Required: | No           |
| Colour:           | Brown        |
| m² Per Box:       | 0.6912       |
| Tiles Per Pack:   | 48           |