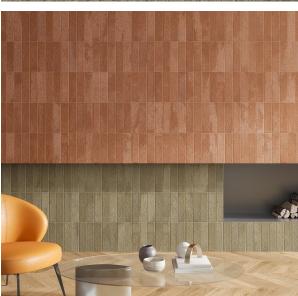

## Description

Fornace range has the look and feel of exposed brick, but the practicality of porcelain. It relieves the ancient beauty of a material mixed and shaped by human hands. High variation Italian made tiles, suitable for cladding both interior and exterior walls. Available in 4 colours, Bianco, Verde, Argilla and Rosso. Matching deco tiles also available.