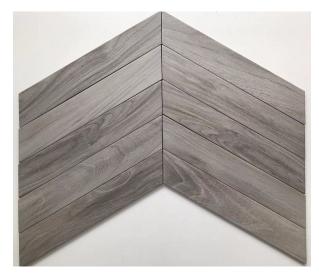

## FOSCARI NAWA CHEVRON 75 X 407

## Description

With the Foscari series, porcelain stoneware has reached new heights in style and engineering, taking on all the beauty and charm of timber. Colors that are faithful to the materials on which the collection is based, and a print finish which draws out the best of both contemporary surroundings and more traditional settings.