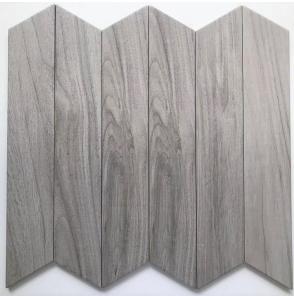

## FOSCARI NAWA CHEVRON 75 X 407

## Description

With the Foscari series, porcelain stoneware has reached new heights in style and engineering, taking on all the beauty and charm of timber. Colors that are faithful to the materials on which the collection is based, and a print finish which draws out the best of both contemporary surroundings and more traditional settings.