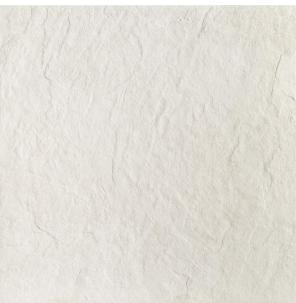

## FRAME GLEN ANTISLIP RECT 595 X 595

## Description

Frame series of porcelain tiles is a modern interpretation of the elegant character of sedimentary rock. Calibrated streaks and dynamic shading combine to create a varied aesthetic with great expressive strength.

Available in natural and antislip finishes, together with a versatile mosaic increases the configuration possibilities, guaranteeing the utmost design freedom and making it possible to lay the material seamlessly between indoor and outdoor spaces. Frame responds to all the needs of modern architecture.