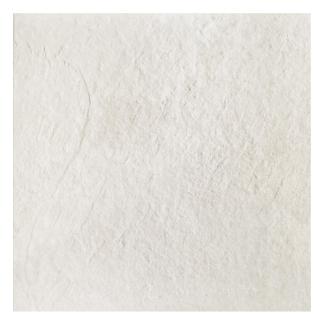

## FRAME GLEN ANTISLIP RECT 595 X 595

## Description

Frame series of porcelain tiles is a modern interpretation of the elegant character of sedimentary rock. Calibrated streaks and dynamic shading combine to create a varied aesthetic with great expressive strength.

Available in natural and antislip finishes, together with a versatile mosaic increases the configuration possibilities, guaranteeing the utmost design freedom and making it possible to lay the material seamlessly between indoor and outdoor spaces. Frame responds to all the needs of modern architecture.