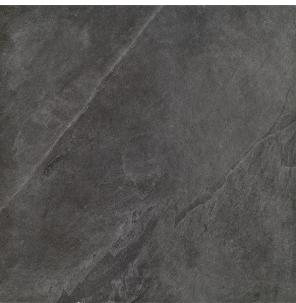

## FRAME GROOVE NATURAL RECT 595 X 595

## Description

Frame series of porcelain tiles is a modern interpretation of the elegant character of sedimentary rock. Calibrated streaks and dynamic shading combine to create a varied aesthetic with great expressive strength.

Available in natural and antislip finishes, together with a versatile mosaic increases the configuration possibilities, guaranteeing the utmost design freedom and making it possible to lay the material seamlessly between indoor and outdoor spaces. Frame responds to all the needs of modern architecture.