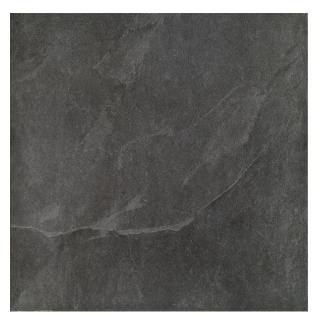

## FRAME GROOVE NATURAL RECT 595 X 595

## Description

Frame series of porcelain tiles is a modern interpretation of the elegant character of sedimentary rock. Calibrated streaks and dynamic shading combine to create a varied aesthetic with great expressive strength.

Available in natural and antislip finishes, together with a versatile mosaic increases the configuration possibilities, guaranteeing the utmost design freedom and making it possible to lay the material seamlessly between indoor and outdoor spaces. Frame responds to all the needs of modern architecture.