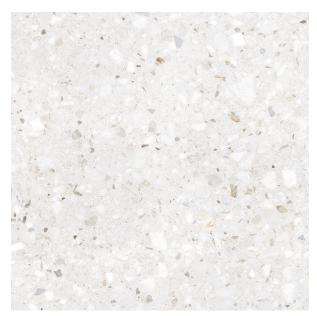

## FRAMMENTA BIANCO 597 X 597

## Description

Frammenta is an Italian glazed colour body porcelain, available in 3 colours - Bianco, Pearla and Grigio, suitable for all interior areas including bathroom, kitchen and living room.

The design and finish highlight the grainy quality and the natural variations in colour is the result of a long, meticulous study. A naturally beautiful range with exclusive architectural solutions, ensuring functionality and elegance.

## **Specifications**

| Finish:           | MATT         |
|-------------------|--------------|
| Material:         | PORCELAIN    |
| Origin:           | ITALY        |
| Size:             | 597 x 597    |
| Thickness:        | 9            |
| Antislip Rating:  | Y-R9         |
| Variation:        | 2            |
| Weight:           | 20 kg per m² |
| Rectified:        | No           |
| Sealing Required: | No           |
| Colour:           | White        |
| m² Per Box:       | 1.08         |
| Tiles Per Pack:   | 3            |