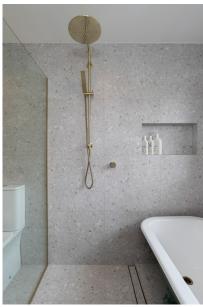

## FRAMMENTA BIANCO 597 X 597

## Description

Frammenta is an Italian glazed colour body porcelain, available in 3 colours - Bianco, Pearla and Grigio, suitable for all interior areas including bathroom, kitchen and living room.

The design and finish highlight the grainy quality and the natural variations in colour is the result of a long, meticulous study. A naturally beautiful range with exclusive architectural solutions, ensuring functionality and elegance.