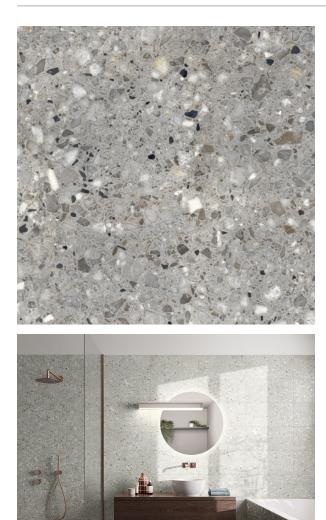

## FRAMMENTA GRIGIO 597 X 597

## Description

Frammenta is an Italian glazed colour body porcelain, available in 3 colours - Bianco, Pearla and Grigio, suitable for all interior areas including bathroom, kitchen and living room.

The design and finish highlight the grainy quality and the natural variations in colour is the result of a long, meticulous study. A naturally beautiful range with exclusive architectural solutions, ensuring functionality and elegance.