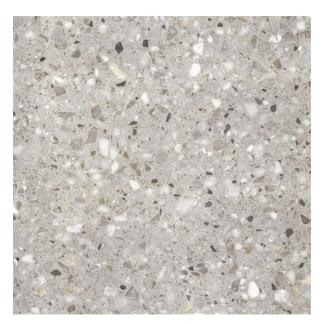

## FRAMMENTA TAUPE 597 X 597

## **Description**

Frammenta is an Italian glazed colour body porcelain, available in 3 colours - Bianco, Pearla and Grigio, suitable for all interior areas including bathroom, kitchen and living room.

The design and finish highlight the grainy quality and the natural variations in colour is the result of a long, meticulous study. A naturally beautiful range with exclusive architectural solutions, ensuring functionality and elegance.

## **Specifications**

| Finish:           | MATT         |
|-------------------|--------------|
| Material:         | PORCELAIN    |
| Origin:           | ITALY        |
| Size:             | 597 x 597    |
| Thickness:        | 9            |
| Antislip Rating:  | Y-R9         |
| Variation:        | 2            |
| Weight:           | 20 kg per m² |
| Rectified:        | No           |
| Sealing Required: | No           |
| Colour:           | Taupe        |
| m² Per Box:       | 1.08         |
| Tiles Per Pack:   | 3            |