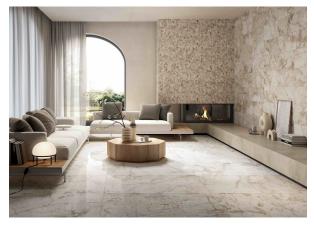

## **Description**

Gemstone - a stunning glazed Italian porcelain tile that captures the timeless beauty of metamorphic rock. Inspired by the natural fusion of rocks and minerals within quartzite, Gemstone showcases a uniquely veined design where elegant shades of white, black, beige, and brown gracefully intertwine on a translucent surface.

This exquisite tile, available in a versatile 600x1200 mm size, comes in three captivating colors: Natural, Grey, and Ocean. Perfect for all interior applications, Gemstone adds a touch of sophisticated charm to any space.