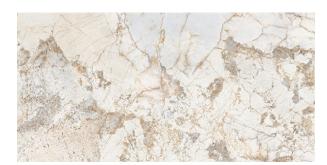

## **Description**

Gemstone - a stunning glazed Italian porcelain tile that captures the timeless beauty of metamorphic rock. Inspired by the natural fusion of rocks and minerals within quartzite, Gemstone showcases a uniquely veined design where elegant shades of white, black, beige, and brown gracefully intertwine on a translucent surface.

This exquisite tile, available in a versatile 600x1200 mm size, comes in three captivating colors: Natural, Grey, and Ocean. Perfect for all interior applications, Gemstone adds a touch of sophisticated charm to any space.

Gemstone Natural comes with 13 unique tile faces, randomly supplied.

\$119.90<sub>per m2</sub>

Stock Medium (40 m2 - 100 m2)