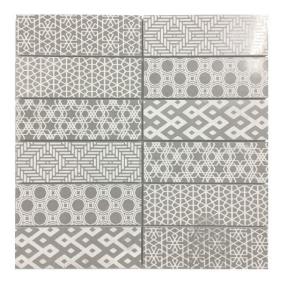

## **GEOMETRIA TRAVERTINE MOSAIC 300 X 300**

## **Description**

Natural Stone will have variation from tile to tile. The stock received will therefore differ from instore samples. Please check several sheets on receipt of goods. Natural stone requires sealing with a penetrating sealer before installation, we recommend doing this before your tiling commences. The embossed surface is laser etched onto the surface and the definition of the pattern will appear stronger on some sheets to others. Please discuss with your tiler prior to installation or ask staff for further clarification.