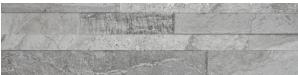

## **GIOIA GRIGIO 150 X 610**

## Description

Gioia combines the beauty of marble stone, with the practicality of porcelain. The 150x610mm tiles have a thickness ranging from 7 to 11mm, resulting in a dramatic 3D effect. Glazed porcelain, suitable for interior and exterior walls.