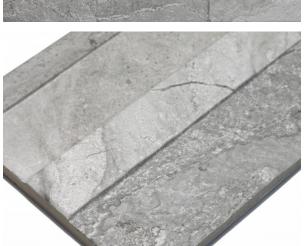

## **GIOIA GRIGIO 150 X 610**

## Description

Gioia combines the beauty of marble stone, with the practicality of porcelain. The 150x610mm tiles have a thickness ranging from 7 to 11mm, resulting in a dramatic 3D effect. Glazed porcelain, suitable for interior and exterior walls.