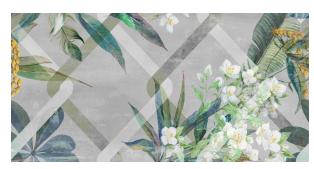

## **GLAM HEDGE A 500 X 1000**

## Description

Sorry samples are not available to be purchased for the GLAM collection. Pricing shown is per sheet, however due to packaging they are only sold in units of 2.

With all the delicacy of a flowery leaf pattern that simultaneously shields, protects and decorates. The geometric shapes and natural elements of Glam Hedge are perfectly balanced.

Covering the walls like wallpaper but with all the advantages of the thinnest ceramic slabs in the world, the Glam collection is light and resistant, and a powerful means of expression to renew wall surfaces and transform them into scenic surfaces which are practical and safe.

## **Specifications**

| Finish:           | MATT       |
|-------------------|------------|
| Material:         | PORCELAIN  |
| Origin:           | ITALY      |
| Size:             | 500 x 1000 |
| Thickness:        | 3          |
| Weight:           | 4 kg each  |
| Rectified:        | Yes        |
| Sealing Required: | No         |
| Colour:           | Patterned  |