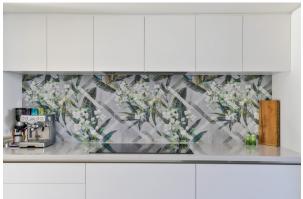

## **GLAM HEDGE A 500 X 1000**

## Description

Sorry samples are not available to be purchased for the GLAM collection. Pricing shown is per sheet, however due to packaging they are only sold in units of 2.

With all the delicacy of a flowery leaf pattern that simultaneously shields, protects and decorates. The geometric shapes and natural elements of Glam Hedge are perfectly balanced.

Covering the walls like wallpaper but with all the advantages of the thinnest ceramic slabs in the world, the Glam collection is light and resistant, and a powerful means of expression to renew wall surfaces and transform them into scenic surfaces which are practical and safe.