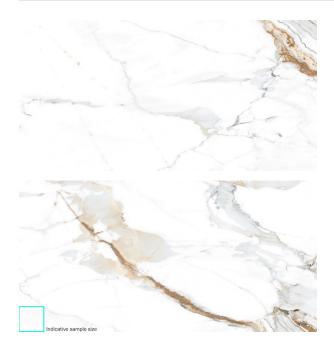

## GOLDEN AGE POLISHED 600 X 1200

## Description

Golden age is a glazed porcelain in 600x600 and 600x1200 format, polished finish, suitable for residential interior floors and walls. Coming with plenty of variation, it delivers a very luxury feel to the house.