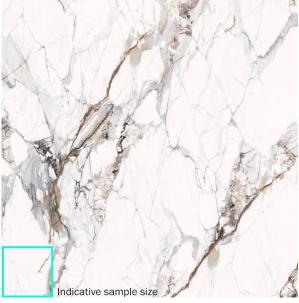

## **GOLDEN AGE POLISHED 600 X 600**

## Description

Golden age is a glazed porcelain in 600x600 and 600x1200 format, polished finish, suitable for residential interior floors and walls. Coming with plenty of variation, it delivers a very luxury feel to the house.

## **Specifications**

| Finish:           | Polished                   |
|-------------------|----------------------------|
| Material:         | PORCELAIN                  |
| Size:             | 600 x 600                  |
| Variation:        | 3                          |
| Weight:           | 20.1 kg per m <sup>2</sup> |
| Rectified:        | Yes                        |
| Sealing Required: | No                         |
| Colour:           | White                      |
| m² Per Box:       | 1.44                       |
| Tiles Per Pack:   | 4                          |