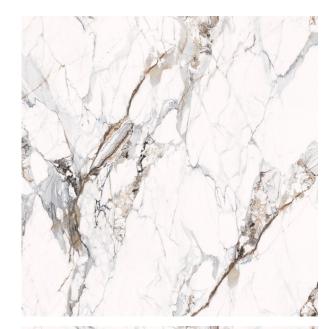

## **GOLDEN AGE POLISHED 600 X 600**

## Description

Golden age is a glazed porcelain in 600x600 and 600x1200 format, polished finish, suitable for residential interior floors and walls. Coming with plenty of variation, it delivers a very luxury feel to the house.

## **Specifications**

| Finish:           | Polished                   |
|-------------------|----------------------------|
| Material:         | PORCELAIN                  |
| Size:             | 600 x 600                  |
| Variation:        | 3                          |
| Weight:           | 20.1 kg per m <sup>2</sup> |
| Rectified:        | Yes                        |
| Sealing Required: | No                         |
| Colour:           | White                      |
| m² Per Box:       | 1.44                       |
| Tiles Per Pack:   | 4                          |