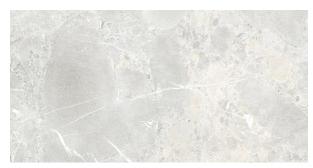

## Description

Highlands evokes the raw beauty of the Scottish countryside. Its design fuses conglomerate stones, creating a rich, textured background. On top of this, fine white veins are superimposed, shimmering with a luminous effect, aimed at those who value extreme elegance, surface effects and micro-reliefs. Available in 600x1200 format, light and natural colours. Apart from that, the in & out technology makes it achieve an unbelievably high anti-slip level in wet conditions, suitable for outdoor areas. It is one of the best choices to deliver a consistent indoor outdoor flow for your house.