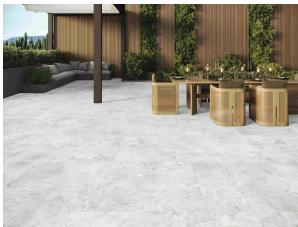

## Description

Highlands evokes the raw beauty of the Scottish countryside. Its design fuses conglomerate stones, creating a rich, textured background. On top of this, fine white veins are superimposed, shimmering with a luminous effect, aimed at those who value extreme elegance, surface effects and micro-reliefs. Available in 600x1200 format, light and natural colours. Apart from that, the in & out technology makes it achieve an unbelievably high anti-slip level in wet conditions, suitable for outdoor areas. It is one of the best choices to deliver a consistent indoor outdoor flow for your house.