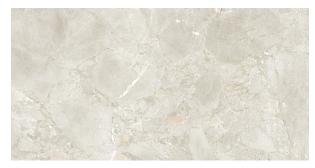

## **Description**

Highlands evokes the raw beauty of the Scottish countryside. Its design fuses conglomerate stones, creating a rich, textured background. On top of this, fine white veins are superimposed, shimmering with a luminous effect, aimed at those who value extreme elegance, surface effects and micro-reliefs. Available in 600x1200 format, light and natural colours. Apart from that, the in & out technology makes it achieve an unbelievably high anti-slip level in wet conditions, suitable for outdoor areas. It is one of the best choices to deliver a consistent indoor outdoor flow for your house.