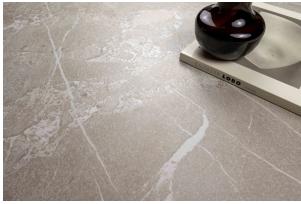

## **Description**

Highlands evokes the raw beauty of the Scottish countryside. Its design fuses conglomerate stones, creating a rich, textured background. On top of this, fine white veins are superimposed, shimmering with a luminous effect, aimed at those who value extreme elegance, surface effects and micro-reliefs. Available in 600x1200 format, light and natural colours. Apart from that, the in & out technology makes it achieve an unbelievably high anti-slip level in wet conditions, suitable for outdoor areas. It is one of the best choices to deliver a consistent indoor outdoor flow for your house.