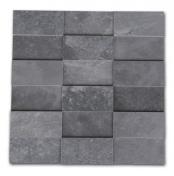

## HIMALAYA BLACK 3D MOSAICS 290 X 290

## Description

Himalaya is an Italian glaze porcelain series with a strong character, just like the mountain range from which it takes its name. Himalaya, with its effect born of saline marble, is a collection that knows how to be delicate and vigorous at the same time. Strong veining rests lightly on the essence of the material. Available in 4 colours, black/white/light grey and coral, with matching 3D mosaics, suitable for all indoor areas. Countless possibilities.

## **Specifications**

| Finish:           | Matt         |
|-------------------|--------------|
| Material:         | Porcelain    |
| Origin:           | ITALY        |
| Size:             | 290 x 290    |
| Thickness:        | 13           |
| PEI:              | 4            |
| Antislip Rating:  | R10          |
| Variation:        | 3            |
| Weight:           | 1.98 kg each |
| Rectified:        | Yes          |
| Sealing Required: | No           |
| Colour:           | Black        |