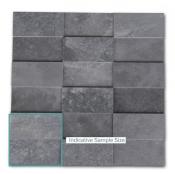

## HIMALAYA BLACK 3D MOSAICS 290 X 290

## Description

Himalaya is an Italian glaze porcelain series with a strong character, just like the mountain range from which it takes its name. Himalaya, with its effect born of saline marble, is a collection that knows how to be delicate and vigorous at the same time. Strong veining rests lightly on the essence of the material. Available in 4 colours, black/white/light grey and coral, with matching 3D mosaics, suitable for all indoor areas. Countless possibilities.

## **Specifications**

| Finish:           | Matt         |
|-------------------|--------------|
| Material:         | Porcelain    |
| Origin:           | ITALY        |
| Size:             | 290 x 290    |
| Thickness:        | 13           |
| PEI:              | 4            |
| Antislip Rating:  | R10          |
| Variation:        | 3            |
| Weight:           | 1.98 kg each |
| Rectified:        | Yes          |
| Sealing Required: | No           |
| Colour:           | Black        |