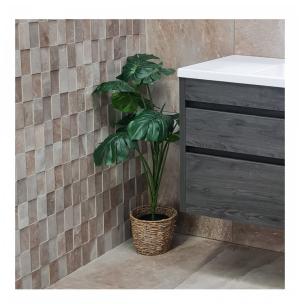

## **HIMALAYA CORAL 3D MOSAICS** 290 X 290

## Description

Himalaya is an Italian glaze porcelain series with a strong character, just like the mountain range from which it takes its name. Himalaya, with its effect born of saline marble, is a collection that knows how to be delicate and vigorous at the same time. Strong veining rests lightly on the essence of the material. Available in 4 colours, black/white/light grey and coral, with matching 3D mosaics, suitable for all indoor areas. Countless possibilities.