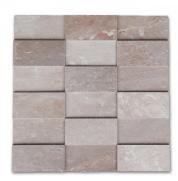

## **HIMALAYA CORAL 3D MOSAICS** 290 X 290

## Description

Himalaya is an Italian glaze porcelain series with a strong character, just like the mountain range from which it takes its name. Himalaya, with its effect born of saline marble, is a collection that knows how to be delicate and vigorous at the same time. Strong veining rests lightly on the essence of the material. Available in 4 colours, black/white/light grey and coral, with matching 3D mosaics, suitable for all indoor areas. Countless possibilities.

## **Specifications**

| Finish:           | Matt         |
|-------------------|--------------|
| Material:         | Porcelain    |
| Origin:           | ITALY        |
| Size:             | 290 x 290    |
| PEI:              | 5            |
| Antislip Rating:  | R10          |
| Variation:        | 3            |
| Weight:           | 1.98 kg each |
| Rectified:        | Yes          |
| Sealing Required: | No           |
| Colour:           | Pink         |