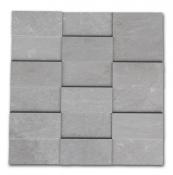

## HIMALAYA LIGHT GREY 3D MOSAICS 290 X 290

## **Description**

Himalaya is an Italian glaze porcelain series with a strong character, just like the mountain range from which it takes its name. Himalaya, with its effect born of saline marble, is a collection that knows how to be delicate and vigorous at the same time. Strong veining rests lightly on the essence of the material. Available in 4 colours, black/white/light grey and coral, with matching 3D mosaics, suitable for all indoor areas. Countless possibilities.

## **Specifications**

| Finish:           | Matt         |
|-------------------|--------------|
| Material:         | Porcelain    |
| Origin:           | ITALY        |
| Size:             | 290 x 290    |
| Thickness:        | 13           |
| PEI:              | 4            |
| Antislip Rating:  | R10          |
| Variation:        | 3            |
| Weight:           | 1.98 kg each |
| Rectified:        | Yes          |
| Sealing Required: | No           |
| Colour:           | Grey         |