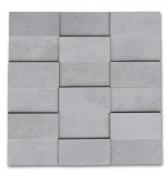

## HIMALAYA WHITE 3D MOSAICS 290 X 290

## Description

Himalaya is an Italian glaze porcelain series with a strong character, just like the mountain range from which it takes its name. Himalaya, with its effect born of saline marble, is a collection that knows how to be delicate and vigorous at the same time. Strong veining rests lightly on the essence of the material. Available in 4 colours, black/white/light grey and coral, with matching 3D mosaics, suitable for all indoor areas. Countless possibilities.

## **Specifications**

| Finish:           | Matt         |
|-------------------|--------------|
| Material:         | Porcelain    |
| Origin:           | ITALY        |
| Size:             | 290 x 290    |
| Thickness:        | 13           |
| PEI:              | 5            |
| Antislip Rating:  | R10          |
| Variation:        | 3            |
| Weight:           | 1.98 kg each |
| Rectified:        | Yes          |
| Sealing Required: | No           |
| Colour:           | White        |