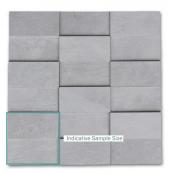

## HIMALAYA WHITE 3D MOSAICS 290 X 290

## Description

Himalaya is an Italian glaze porcelain series with a strong character, just like the mountain range from which it takes its name. Himalaya, with its effect born of saline marble, is a collection that knows how to be delicate and vigorous at the same time. Strong veining rests lightly on the essence of the material. Available in 4 colours, black/white/light grey and coral, with matching 3D mosaics, suitable for all indoor areas. Countless possibilities.

## **Specifications**

| Finish:           | Matt         |
|-------------------|--------------|
| Material:         | Porcelain    |
| Origin:           | ITALY        |
| Size:             | 290 x 290    |
| Thickness:        | 13           |
| PEI:              | 5            |
| Antislip Rating:  | R10          |
| Variation:        | 3            |
| Weight:           | 1.98 kg each |
| Rectified:        | Yes          |
| Sealing Required: | No           |
| Colour:           | White        |