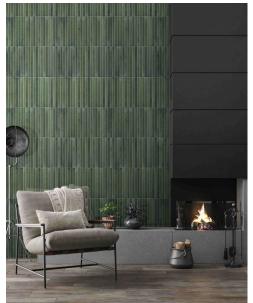

## Description

Home Kit-Kat is a series of wall décor tiles with 3D effects from Italy. Available in a list of colours, Milk, Honey, Sky, Ash and Navy. With a polished finish, this range is great for all interior and exterior wall uses.