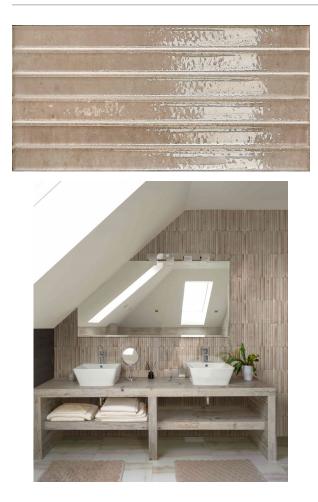

## HOME HONEY KIT-KAT 125X250

## Description

Home Kit-Kat is a series of wall décor tiles with 3D effects from Italy. Available in a list of colours, Milk, Honey, Sky, Ash and Navy. With a polished finish, this range is great for all interior and exterior wall uses.

## **Specifications**

| Finish:                         | Gloss                    |
|---------------------------------|--------------------------|
| Material:                       | Porcelain                |
| Origin:                         | Italy                    |
| Size:                           | 125 x 250                |
| Thickness:                      | 7                        |
| Variation:                      | 1                        |
|                                 |                          |
| Weight:                         | 20 kg per m <sup>2</sup> |
| Weight:<br>Rectified:           | 20 kg per m²<br>No       |
|                                 |                          |
| Rectified:                      | No                       |
| Rectified:<br>Sealing Required: | No                       |