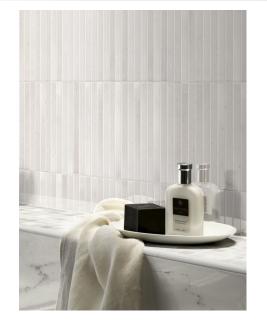

## HOME MILK KIT-KAT 125X250

## Description

Home Kit-Kat is a series of wall décor tiles with 3D effects from Italy. Available in a list of colours, Milk, Honey, Sky, Ash and Navy. With a polished finish, this range is great for all interior and exterior wall uses.

## **Specifications**

| Finish:                         | Gloss                    |
|---------------------------------|--------------------------|
| Material:                       | Porcelain                |
| Origin:                         | Italy                    |
| Size:                           | 125 x 250                |
| Thickness:                      | 7                        |
| Variation:                      | 1                        |
|                                 |                          |
| Weight:                         | 20 kg per m <sup>2</sup> |
| Weight:<br>Rectified:           | 20 kg per m²<br>No       |
|                                 |                          |
| Rectified:                      | No                       |
| Rectified:<br>Sealing Required: | No                       |