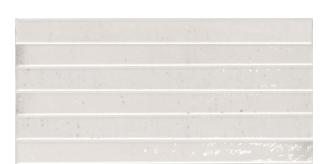

## HOME MILK KIT-KAT 125X250

## Description

Home Kit-Kat is a series of wall décor tiles with 3D effects from Italy. Available in a list of colours, Milk, Honey, Sky, Ash and Navy. With a polished finish, this range is great for all interior and exterior wall uses.

## **Specifications**

| Finish:                         | Gloss                    |
|---------------------------------|--------------------------|
| Material:                       | Porcelain                |
| Origin:                         | Italy                    |
| Size:                           | 125 x 250                |
| Thickness:                      | 7                        |
| Variation:                      | 1                        |
|                                 |                          |
| Weight:                         | 20 kg per m <sup>2</sup> |
| Weight:<br>Rectified:           | 20 kg per m²<br>No       |
|                                 |                          |
| Rectified:                      | No                       |
| Rectified:<br>Sealing Required: | No                       |