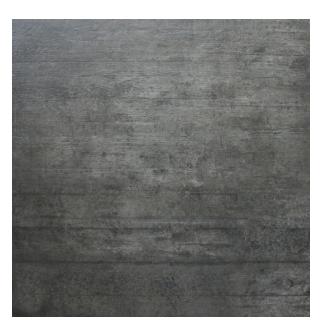

## **INDUSTRY GRAFITE 600 X 600**

## Description

The Industry series is a really popular industrial styled, concrete effect range of matt porcelain tiles. Available in a 600x600mm format in 3 contemporary grey-based hues, it can be used on both floors and walls and is rectified for accurate sizing and minimal grout joints.

## **Specifications**

| Finish:                            | MATT             |
|------------------------------------|------------------|
| Material:                          | PORCELAIN        |
| Origin:                            | CHINA            |
| Size:                              | 600 x 600        |
| Antislip Rating:                   | Y                |
| Variation:                         | 3                |
| Weight:                            | 20 kg per m²     |
| Rectified:                         | Yes              |
| Sealing Required:                  | No               |
|                                    |                  |
| Colour:                            | Charcoal         |
| Colour:<br>m <sup>2</sup> Per Box: | Charcoal<br>1.44 |