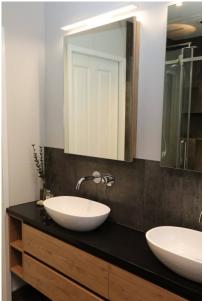

## Description

The Industry series is a really popular industrial styled, concrete effect range of matt porcelain tiles. Available in a 600x600mm format in 3 contemporary grey-based hues, it can be used on both floors and walls and is rectified for accurate sizing and minimal grout joints.