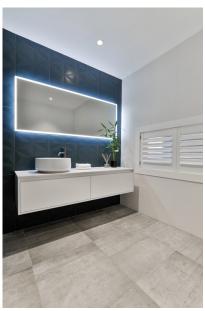

## **INDUSTRY GRIGIO 600 X 600**

## Description

The Industry series is a really popular industrial styled, concrete effect range of matt porcelain tiles. Available in a 600x600mm format in 3 contemporary grey-based hues, it can be used on both floors and walls and is rectified for accurate sizing and minimal grout joints.