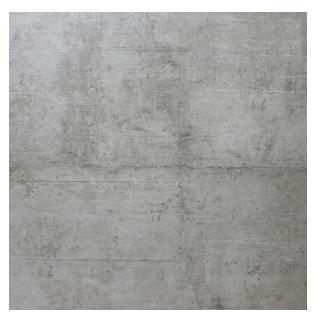

## **INDUSTRY GRIGIO 600 X 600**

## Description

The Industry series is a really popular industrial styled, concrete effect range of matt porcelain tiles. Available in a 600x600mm format in 3 contemporary grey-based hues, it can be used on both floors and walls and is rectified for accurate sizing and minimal grout joints.

## **Specifications**

| Finish:           | MATT         |
|-------------------|--------------|
| Material:         | PORCELAIN    |
| Origin:           | CHINA        |
| Size:             | 600 x 600    |
| Antislip Rating:  | Υ            |
| Variation:        | 3            |
| Weight:           | 20 kg per m² |
| Rectified:        | Yes          |
| Sealing Required: | No           |
| Colour:           | Grey         |
| m² Per Box:       | 1.44         |
| Tiles Per Pack:   | 4            |