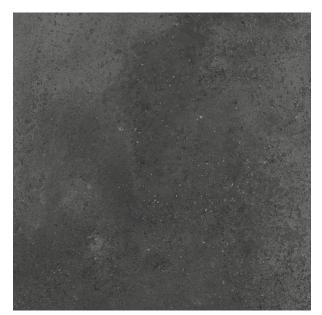

## **KARAKA CHARCOAL 600 X 600**

## Description

Karaka Charcoal is a concrete effect glazed tile suitable for all residential interiors, both floors and walls. A charcoal tone with subtle stone-like grains and a smooth matt finish, Karaka Charcoal is an excellent concrete replica with all the durability and low porosity of ceramic stoneware.