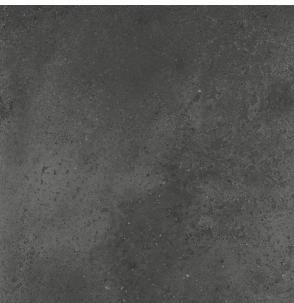

## **KARAKA CHARCOAL 600 X 600**

## Description

Karaka Charcoal is a concrete effect glazed tile suitable for all residential interiors, both floors and walls. A charcoal tone with subtle stone-like grains and a smooth matt finish, Karaka Charcoal is an excellent concrete replica with all the durability and low porosity of ceramic stoneware.