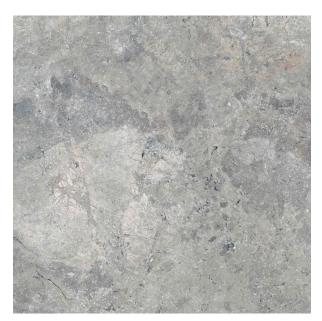

## KARST STONE GRIS MICROTEC 600 X 600

## Description

A fantastic range with In & Out technology, suitable for both indoor and outdoor uses. Available in 4 colours, Grey, Beige, Nero and White. Karst Stone delivers a very smooth feel on the surface, a perfect choice for bathroom, kitchen and laundry. But it achieves an unbelievably high anti-slip level in wet conditions, suits for outdoor areas. It is the best choice to deliver a consistent indoor - outdoor flow for your house.

## **Specifications**

| Finish:           | MATT         |
|-------------------|--------------|
| Material:         | PORCELAIN    |
| Origin:           | CHINA        |
| Size:             | 600 x 600    |
| Thickness:        | 10           |
| Antislip Rating:  | W            |
| Variation:        | 2            |
| Weight:           | 20 kg per m² |
| Rectified:        | Yes          |
| Sealing Required: | No           |
| Colour:           | Grey         |
| m² Per Box:       | 1.44         |
| Tiles Per Pack:   | 4            |