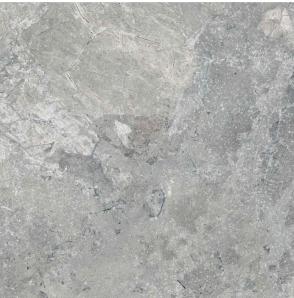

## KARST STONE GRIS MICROTEC 600 X 600

## Description

A fantastic range with In & Out technology, suitable for both indoor and outdoor uses. Available in 4 colours, Grey, Beige, Nero and White. Karst Stone delivers a very smooth feel on the surface, a perfect choice for bathroom, kitchen and laundry. But it achieves an unbelievably high anti-slip level in wet conditions, suits for outdoor areas. It is the best choice to deliver a consistent indoor - outdoor flow for your house.

## **Specifications**

| Finish:           | MATT         |
|-------------------|--------------|
| Material:         | PORCELAIN    |
| Origin:           | CHINA        |
| Size:             | 600 x 600    |
| Thickness:        | 10           |
| Antislip Rating:  | W            |
| Variation:        | 2            |
| Weight:           | 20 kg per m² |
| Rectified:        | Yes          |
| Sealing Required: | No           |
| Colour:           | Grey         |
| m² Per Box:       | 1.44         |
| Tiles Per Pack:   | 4            |