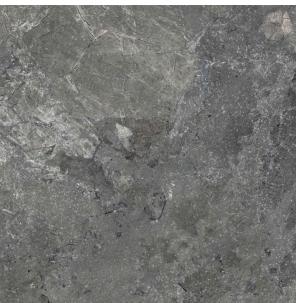

## KARST STONE NERO MICROTEC 600 X 600

## Description

A fantastic range with In & Out technology, suitable for both indoor and outdoor uses. Available in 4 colours, Grey, Beige, Nero and White. Karst Stone delivers a very smooth feel on the surface, a perfect choice for bathroom, kitchen and laundry. But it achieves an unbelievably high anti-slip level in wet conditions, suits for outdoor areas. It is the best choice to deliver a consistent indoor - outdoor flow for your house.

## **Specifications**

| Finish:           | MATT         |
|-------------------|--------------|
| Material:         | PORCELAIN    |
| Origin:           | CHINA        |
| Size:             | 600 x 600    |
| Thickness:        | 10           |
| Antislip Rating:  | W            |
| Variation:        | 2            |
| Weight:           | 20 kg per m² |
| Rectified:        | Yes          |
| Sealing Required: | No           |
| Colour:           | Charcoal     |
| m² Per Box:       | 1.44         |
| Tiles Per Pack:   | 4            |