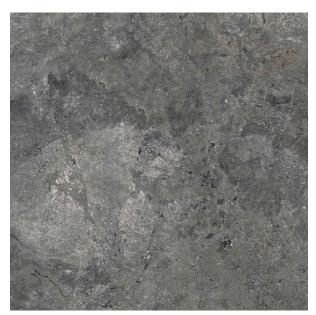

## KARST STONE NERO MICROTEC 600 X 600

## Description

A fantastic range with In & Out technology, suitable for both indoor and outdoor uses. Available in 4 colours, Grey, Beige, Nero and White. Karst Stone delivers a very smooth feel on the surface, a perfect choice for bathroom, kitchen and laundry. But it achieves an unbelievably high anti-slip level in wet conditions, suits for outdoor areas. It is the best choice to deliver a consistent indoor - outdoor flow for your house.

## **Specifications**

| Finish:           | MATT         |
|-------------------|--------------|
| Material:         | PORCELAIN    |
| Origin:           | CHINA        |
| Size:             | 600 x 600    |
| Thickness:        | 10           |
| Antislip Rating:  | W            |
| Variation:        | 2            |
| Weight:           | 20 kg per m² |
| Rectified:        | Yes          |
| Sealing Required: | No           |
| Colour:           | Charcoal     |
| m² Per Box:       | 1.44         |
| Tiles Per Pack:   | 4            |