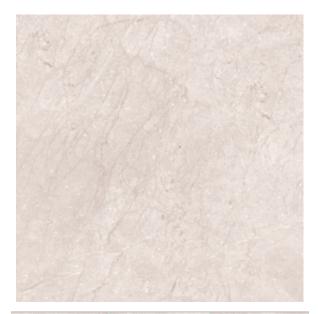

## **KASHMIR BEIGE MATT 45 X 45**

## Description

The Kashmir series of stone effect ceramic tiles are a 450x450mm tile designed for everyday living. With a matt hard wearing and easy clean surface, they can be used on both floors and walls throughout residential interiors and light commercial spaces. Available in 4 colourways - Beige, Grey, Dark Grey and White.