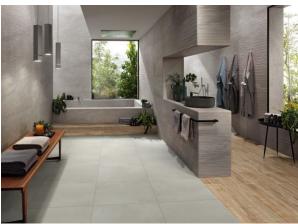

## Description

The Kashmir series of stone effect ceramic tiles are a 450x450mm tile designed for everyday living. With a matt hard wearing and easy clean surface, they can be used on both floors and walls throughout residential interiors and light commercial spaces. Available in 4 colourways - Beige, Grey, Dark Grey and White.