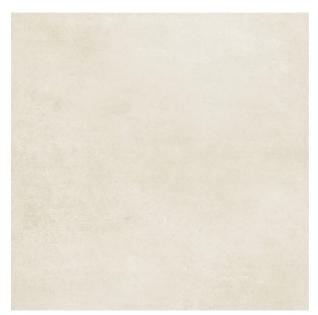

## **KASHMIR WHITE MATT 45 X 45**

## Description

The Kashmir series of stone effect ceramic tiles are a 450x450mm tile designed for everyday living. With a matt hard wearing and easy clean surface, they can be used on both floors and walls throughout residential interiors and light commercial spaces. Available in 4 colourways - Beige, Grey, Dark Grey and White.

## **Specifications**

| Finish:           | MATT           |
|-------------------|----------------|
| Material:         | CERAMIC        |
| Origin:           | CHINA          |
| Size:             | 450 x 450      |
| Thickness:        | 7              |
| PEI:              | 4              |
| Antislip Rating:  | Z              |
| Variation:        | 2              |
| Weight:           | 17.5 kg per m² |
| Rectified:        | No             |
| Sealing Required: | No             |
| Colour:           | Beige          |
| m² Per Box:       | 1.01           |
| Tiles Per Pack:   | 5              |