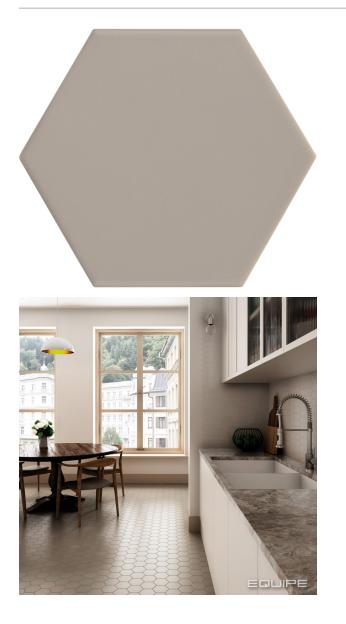

## **KROMATIKA BEIGE 116 X 101**

## Description

Kromatika is a stunning floor and wall tile range from Spain, available in 9 vibrant bright colours with the most popular hexagonal shape. Each colour comes with a natural and consistent shade variation. It is a fantastic range for kitchen splashbacks, feature walls in bathrooms or commercial use like cafes and restaurants. As it is a porcelain range with R10 antislip standard, also great for all interior floor areas.